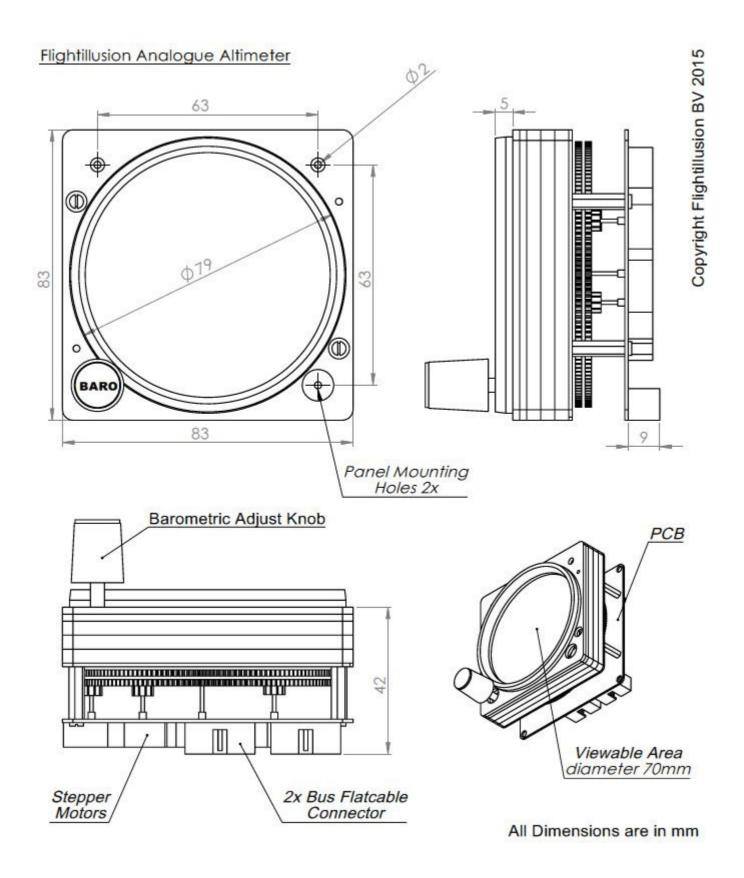

## **TECHNICAL DATA GSA-021**

## **SPECIFICATIONS**

| MODEL       |                                                                                                                                                  | GSA-021                                                                                     |
|-------------|--------------------------------------------------------------------------------------------------------------------------------------------------|---------------------------------------------------------------------------------------------|
| INPUT       | DC VOLTAGE                                                                                                                                       | 5V                                                                                          |
|             | RATED CURRENT                                                                                                                                    | 100mA                                                                                       |
|             | CURRENT RANGE                                                                                                                                    | 20mA – 100mA                                                                                |
|             | RATED POWER                                                                                                                                      | 500mW                                                                                       |
|             | VOLTAGE RANGE                                                                                                                                    | 4.5 ~ 5.2V                                                                                  |
|             | SETUP TIME (AFTER POWERUP)                                                                                                                       |                                                                                             |
| OUTPUT      | NEEDLE RESOLUTION (ALL NEEDLES)                                                                                                                  | 1080 steps / 0,33 degrees per step                                                          |
|             | STEPS (FULL SCALE, ALL NEEDLES)                                                                                                                  | 1080                                                                                        |
|             | MAX NEEDLE SPEED (ALL NEEDLES)                                                                                                                   | 600 degrees / second                                                                        |
|             | MAX ANGLE                                                                                                                                        | 360 degrees (for all needles)                                                               |
|             | RESPONSE TIME (AFTER RECEIVING COMMAND)                                                                                                          | 52 sec                                                                                      |
|             | BACKLIGHT COLOR TEMPERATURE                                                                                                                      | 570nm                                                                                       |
| PROTECTION  | UNDER VOLTAGE                                                                                                                                    | Below 4.3V: Gauge will be switch off, recovers automatically after voltage raise above 4.3V |
| ENVIRONMENT | WORKING TEMP.                                                                                                                                    | -20 ~ +50 ℃                                                                                 |
|             | WORKING HUMIDITY                                                                                                                                 | 20 ~ 90% RH non-condensing                                                                  |
|             | STORAGE TEMP., HUMIDITY                                                                                                                          | -40 ~ +55℃, 10 ~ 95% RH                                                                     |
|             | TEMP. COEFFICIENT                                                                                                                                | ±0.03%/℃ (0 ~ 50℃)                                                                          |
|             | VIBRATION                                                                                                                                        | 10 ~ 500Hz, 5G 10min./1cycle, 60min. each along X, Y, Z axes                                |
| OTHERS      | MTBF                                                                                                                                             | 95K hrs                                                                                     |
|             | DIMENSION                                                                                                                                        | 83x83x40 (mm)                                                                               |
| NOTE        | The gauge is considered a component which will be installed into a final equipment. The final equipment must be re-confirmed that it still meets |                                                                                             |
|             | Length of set up time is measured at first cold start. Turning ON/OFF the gauge may lead to increase of the set up time.                         |                                                                                             |