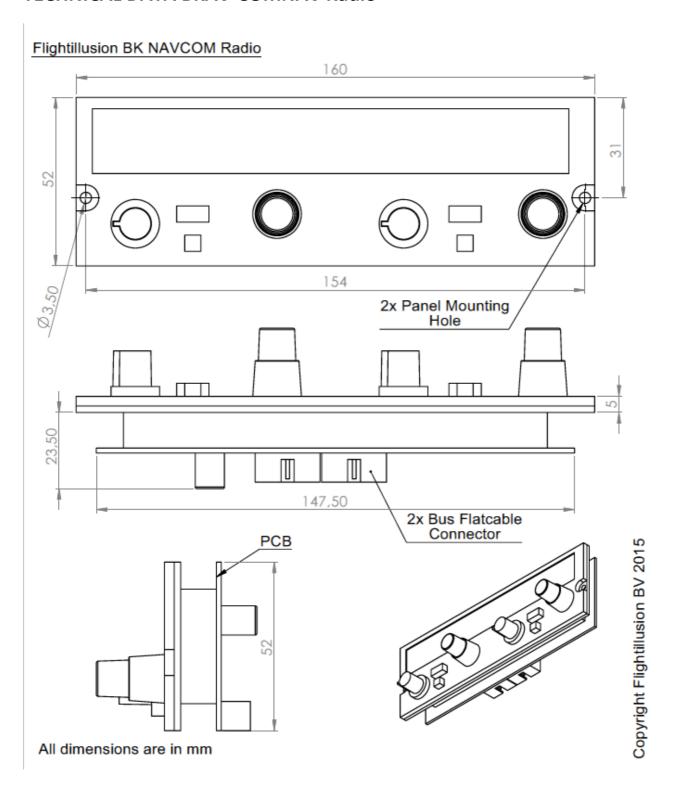

## **TECHNICAL DATA BKAV-COMNAV Radio**

## **SPECIFICATIONS**

| MODEL       |                                                                | BKAV-COMNAV                                                                                 |  |
|-------------|----------------------------------------------------------------|---------------------------------------------------------------------------------------------|--|
| INPUT       | DC VOLTAGE                                                     | 5V & 12V                                                                                    |  |
|             | RATED CURRENT                                                  |                                                                                             |  |
|             | CURRENT RANGE                                                  |                                                                                             |  |
|             | RATED POWER                                                    |                                                                                             |  |
|             | VOLTAGE RANGE                                                  | 4.5 ~ 5.2V & 10,8 ~ 13,5V                                                                   |  |
|             | SETUP TIME (AFTER POWERUP)                                     |                                                                                             |  |
| PROTECTION  | UNDER VOLTAGE                                                  | Below 4.3V: Gauge will be switch off, recovers automatically after voltage raise above 4.3V |  |
| ENVIRONMENT | WORKING TEMP.                                                  | -20 ~ +50 ℃                                                                                 |  |
|             | WORKING HUMIDITY                                               | 20 ~ 90% RH non-condensing                                                                  |  |
|             | STORAGE TEMP., HUMIDITY                                        | -40 ~ +55°C, 10 ~ 95% RH                                                                    |  |
|             | TEMP. COEFFICIENT                                              | ±0.03%/℃ (0 ~ 50℃)                                                                          |  |
|             | VIBRATION                                                      | 10 ~ 500Hz, 5G 10min./1cycle, 60min. each along X, Y, Z axes                                |  |
| OTHERS      | MTBF                                                           | 95K hrs                                                                                     |  |
|             | DIMENSION                                                      | 160 x 41 mm                                                                                 |  |
| NOTE        | The gauge is considered a compor still meets the requirements. | 2 3 2                                                                                       |  |